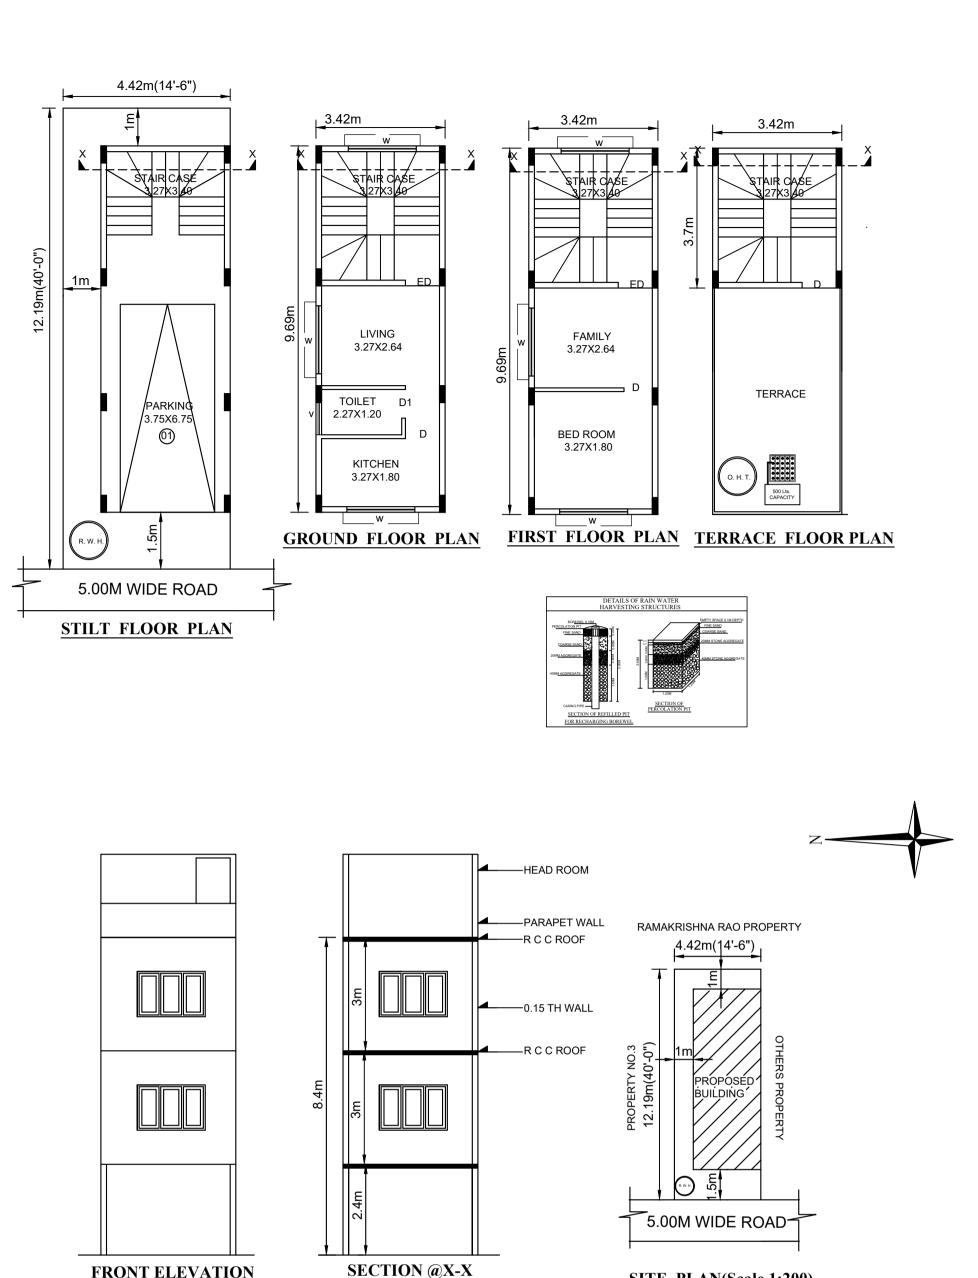

# **FRONT ELEVATION**

## Block : A (RESIDENTIAL)

| Floor Name                          | Total Built Up | Deductions (Area in Sq.mt.) |         | Proposed FAR<br>Area (Sq.mt.) | Total FAR Area | Tnmt (No.) |  |
|-------------------------------------|----------------|-----------------------------|---------|-------------------------------|----------------|------------|--|
|                                     | Area (Sq.mt.)  | StairCase                   | Parking | Resi.                         | (Sq.mt.)       |            |  |
| Terrace Floor                       | 12.65          | 12.65                       | 0.00    | 0.00                          | 0.00           | 00         |  |
| First Floor                         | 33.14          | 10.61                       | 0.00    | 22.53                         | 22.53          | 00         |  |
| Ground Floor                        | 33.14          | 10.61                       | 0.00    | 22.53                         | 22.53          | 01         |  |
| Stilt Floor                         | 33.14          | 6.14                        | 27.00   | 0.00                          | 0.00           | 00         |  |
| Total:                              | 112.07         | 40.01                       | 27.00   | 45.06                         | 45.06          | 01         |  |
| Total Number of<br>Same Blocks<br>: | 1              |                             |         |                               |                |            |  |
| Total:                              | 112.07         | 40.01                       | 27.00   | 45.06                         | 45.06          | 01         |  |

#### SCHEDULE OF JOINERY:

| BLOCK NAME      | NAME | LENGTH | HEIGHT | NOS |  |  |  |
|-----------------|------|--------|--------|-----|--|--|--|
| A (RESIDENTIAL) | D1   | 0.76   | 2.10   | 01  |  |  |  |
| A (RESIDENTIAL) | D    | 0.90   | 2.10   | 03  |  |  |  |
| A (RESIDENTIAL) | ED   | 1.05   | 2.10   | 01  |  |  |  |
|                 |      |        |        |     |  |  |  |
|                 |      |        |        |     |  |  |  |

| SCHEDULE OF JOINERY: |      |        |        |     |  |  |  |
|----------------------|------|--------|--------|-----|--|--|--|
| BLOCK NAME           | NAME | LENGTH | HEIGHT | NOS |  |  |  |
| A (RESIDENTIAL)      | V    | 1.20   | 1.20   | 01  |  |  |  |
| A (RESIDENTIAL)      | W    | 1.80   | 1.20   | 07  |  |  |  |

#### UnitBUA Table for Block :A (RESIDENTIAL)

|                      |          | 1            | /            |             |              |                 |
|----------------------|----------|--------------|--------------|-------------|--------------|-----------------|
| FLOOR                | Name     | UnitBUA Type | UnitBUA Area | Carpet Area | No. of Rooms | No. of Tenement |
| GROUND<br>FLOOR PLAN | SPLIT GF | FLAT         | 66.28        | 57.20       | 4            | 1               |
| FIRST FLOOR<br>PLAN  | SPLIT GF | FLAT         | 0.00         | 0.00        | 3            | 0               |
| Total:               | -        | -            | 66.28        | 57.20       | 7            | 1               |

| Block USE/SUBL        | JSE Details |              |                        |                            |  |  |
|-----------------------|-------------|--------------|------------------------|----------------------------|--|--|
| Block Name            | Block Use   | Block SubUse | Block Structure        | Block Land Use<br>Category |  |  |
| A (RESIDENTIAL)       | Residential | Semidetached | Bldg upto 11.5 mt. Ht. | R                          |  |  |
| FAR &Tenement Details |             |              |                        |                            |  |  |
| Block                 |             |              | Dronoo                 |                            |  |  |

| Block              | No. of Same<br>Bldg | Total Built Up<br>Area (Sq.mt.) | Deductions (Area in Sq.mt.) |         | Proposed FAR<br>Area<br>(Sq.mt.) | Total FAR<br>Area (Sq.mt.) | Tnmt (No.) |
|--------------------|---------------------|---------------------------------|-----------------------------|---------|----------------------------------|----------------------------|------------|
|                    | -                   |                                 | StairCase                   | Parking | Resi.                            |                            |            |
| A<br>(RESIDENTIAL) | 1                   | 112.07                          | 40.01                       | 27.00   | 45.06                            | 45.06                      | 01         |
| Grand Total:       | 1                   | 112.07                          | 40.01                       | 27.00   | 45.06                            | 45.06                      | 1.00       |

#### Required Parking(Table 7a)

SITE PLAN(Scale 1:200)

| DIUCK                   | No. of Same<br>Bldg | Total Built Up<br>Area (Sq.mt.) |  |  |  |  |  |
|-------------------------|---------------------|---------------------------------|--|--|--|--|--|
| A<br>(RESIDENTIAL)      | 1                   | 112.07                          |  |  |  |  |  |
|                         | 1                   |                                 |  |  |  |  |  |
| arking Check (Table 7b) |                     |                                 |  |  |  |  |  |
| Vehicle Type            |                     | Read.                           |  |  |  |  |  |

| Vehicle Type  | R   | eqd.          | Achieved |               |  |
|---------------|-----|---------------|----------|---------------|--|
|               | No. | Area (Sq.mt.) | No.      | Area (Sq.mt.) |  |
| Car           | 1   | 13.75         | 1        | 13.75         |  |
| Total Car     | 1   | 13.75         | 1        | 13.75         |  |
| TwoWheeler    | -   | -             | 0        | 0.00          |  |
| Other Parking | -   | -             | -        | 13.25         |  |
| Total         |     | 13.75         |          | 27.00         |  |